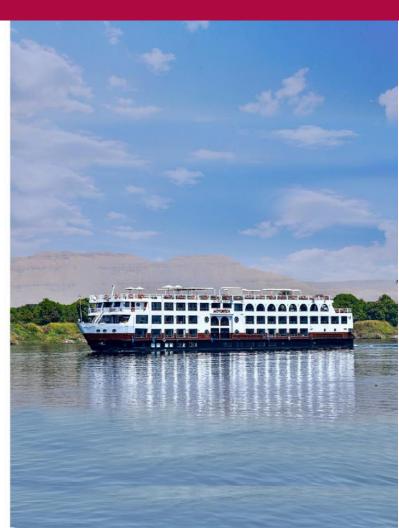

#### **Technical Specifications**

- Length 72 m Width 15 m Height 11.50 m.
- · Water Purification Comprehensive System.
- · Electric Current 220 volts.
- · Fire Alarm, Sprinkler System.
- 03 Engines 495 hp each.
- 03 Generators 318 kw each.
- · Marine Satellite.
- Speed with the current: 15 m/h, speed against the current: 14 m/h.

#### Location

The Mövenpick MS Sunray enjoys a private dock in Luxor located in Al Bughdadi District only 15 Km south from Luxor airport. Cruise the Nile and enjoy beautiful scenery while exploring the wonders of the ancient world.