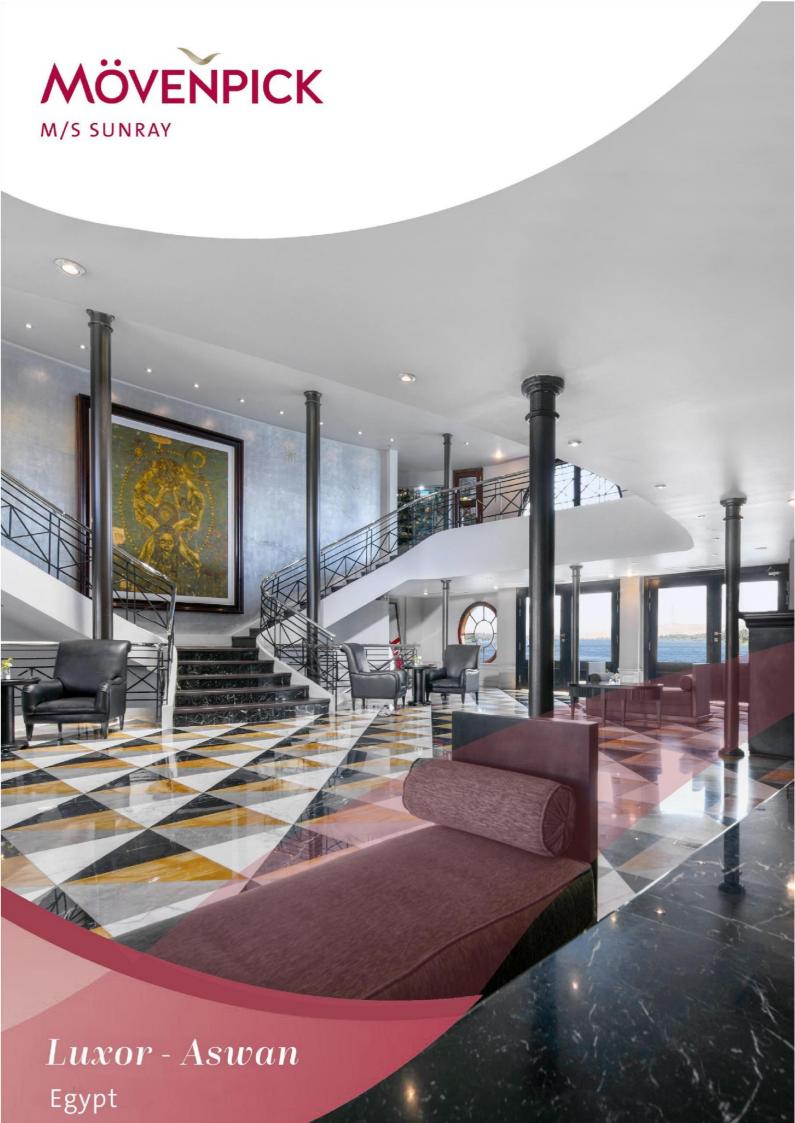

# explore

The Mövenpick MS Sunray boasts an elegant and traditional design with stylish features and spacious public areas. Follow in the footsteps of the pharaohs as you cruise the iconic river Nile from Luxor to Aswan in style. Unwind in deep tranquility and enjoy the variety of facilities available including; the swimming pool reading and play room, sundeck with a recreational area and a selection of outlets

#### Location

The Mövenpick MS Sunray enjoys a private dock in Luxor located in Al Bughdadi District only 15 Km south from Luxor airport. Cruise the Nile and enjoy beautiful scenery while exploring the wonders of the ancient world.