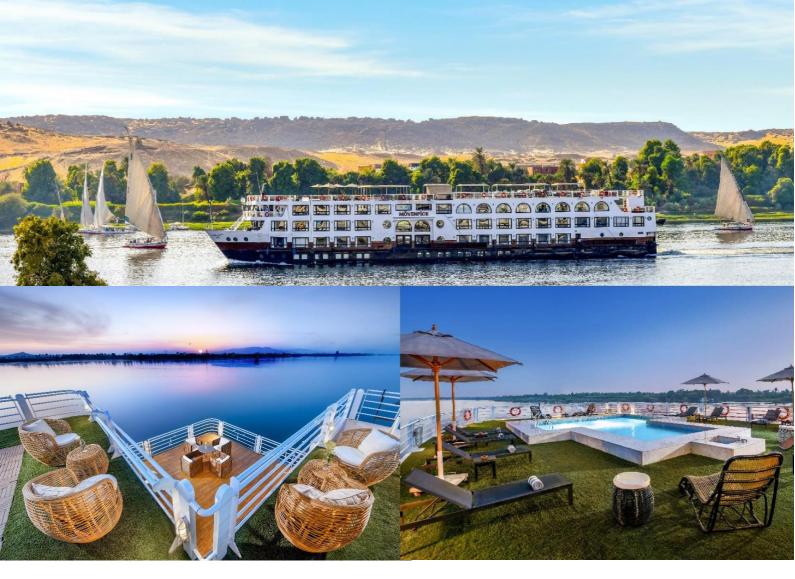

# explore

The Mövenpick MS Sunray boasts an elegant and traditional design with stylish features and spacious public areas. Follow in the footsteps of the pharaohs as you cruise the iconic river Nile from Luxor to Aswan in style. Unwind in deep tranquility and enjoy the variety of facilities available including; the swimming pool reading and play room, sundeck with a recreational area and a selection of outlets

#### Location

The Mövenpick MS Sunray enjoys a private dock in Luxor located in Al Bughdadi District only 15 Km south from Luxor airport. Cruise the Nile and enjoy beautiful scenery while exploring the wonders of the ancient world.