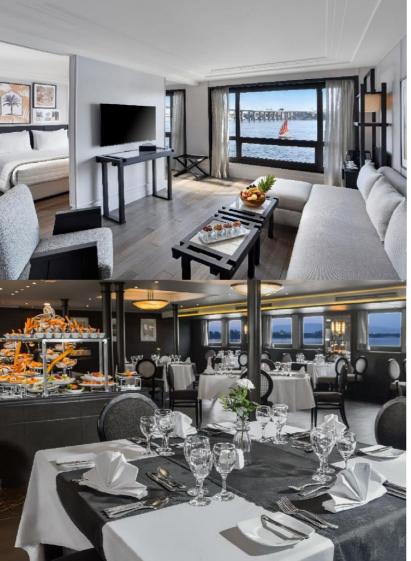

## Rooms and amenities

The Movenpick MS Sunray has 62 spacious and elegantly designed cabins and suites. All cabins are air-conditioned and offer either two twin beds or a king size bed, private bathroom with bath tub, bath robe slipper and hair dryer, mini bar, safe deposit box, internal telephone, 2 life jackets, satellite marine with 750 channels, Smart LED TV '43 inch', and internet through free WIFI, one small bottle of mineral water per person per night, kettle, Espresso Machine In all cabins and suites.

## Dining and entertainment

Spoil yourself with our culinary delights, sumptuous buffets for breakfast, lunch and dinner at the Main Restaurant. Refreshment options after a long day of sightseeing are ideal at the Lounge Bar or relax on the Sun Deck and enjoy the amazing view of the Nile with a variety of beverages and snacks. A special recreational program is available includes a cocktail reception, an oriental show, a fancy dress Galabeya party and a daily DJSmart LED TV '75 INCH'