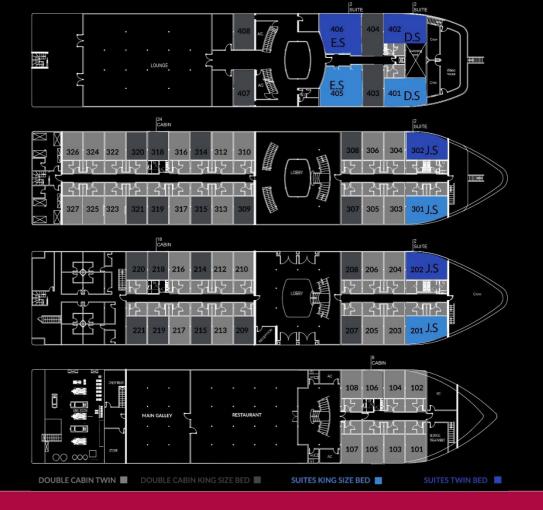

| Category             | cabins | Suites    | Size |
|----------------------|--------|-----------|------|
| King size Bed cabins | 21     |           | 20   |
| Twin bed cabins      | 33     |           | 20   |
| Deluxe suite         | 2      | 401 402   | 37   |
| Junior Suite         | 2      | 201 202   | 34.1 |
| Junior Suite Upper   | 2      | 301 302   | 35.3 |
| Executive suite      | 2      | 405   406 | 39   |

## Rooms and amenities

The Movenpick MS Sunray has 62 spacious and elegantly designed cabins and suites. All cabins are air-conditioned and offer either two twin beds or a king size bed, private bathroom with bath tub, bath robe slipper and hair dryer, mini bar, safe deposit box, internal telephone, 2 life jackets, satellite marine with 750 channels, Smart LED TV '43 inch', and internet through free WIFI, one small bottle of mineral water per person per night, kettle, Espresso Machine In all cabins and suites.