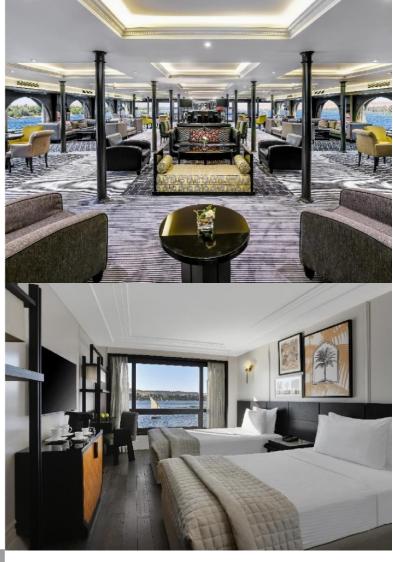

## Rooms and amenities

The Movenpick MS Sunray has 62 spacious and elegantly designed cabins and suites. All cabins are air-conditioned and offer either two twin beds or a king size bed, private bathroom with bath tub, bath robe slipper and hair dryer, mini bar, safe deposit box, internal telephone, 2 life jackets, satellite marine with 750 channels, Smart LED TV '43 inch', and internet through free WIFI, one small bottle of mineral water per person per night, kettle, Espresso Machine In all cabins and suites.

## Dining and entertainment

Spoil yourself with our culinary delights, sumptuous buffets for breakfast, lunch and dinner at the Main Restaurant. Refreshment options after a long day of sightseeing are ideal at the Lounge Bar or relax on the Sun Deck and enjoy the amazing view of the Nile with a variety of beverages and snacks. A special recreational program is available includes a cocktail reception, an oriental show, a fancy dress Galabeya party and a daily DJSmart LED TV '75 INCH'