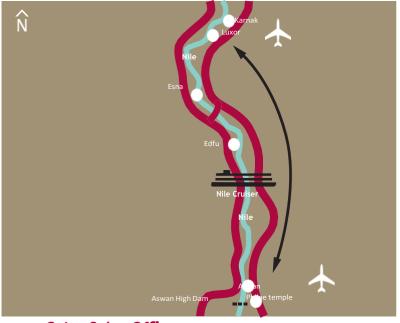

#### Location

The Mövenpick MS Sunray enjoys a private dock in Luxor located in Al Bughdadi District only 15 Km south from Luxor airport. Cruise the Nile and enjoy beautiful scenery while exploring the wonders of the ancient world.